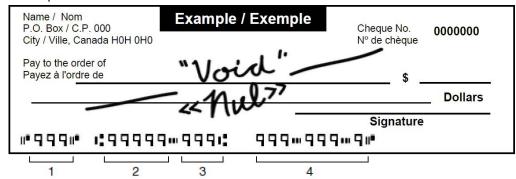

Instead of filling in Part C, a blank cheque with the word "VOID" written across the front can be attached to this form - see example below. This cheque must be associated with the Canadian bank account into which the payments indicated in Part B are to be deposited. Do not enclose anything other than a void cheque with this form.

- 1. Cheque number not required.
- 2. Branch number 5 digits.

- 3. Institution number 3 digits.
- 4. Account number as shown on your cheque.